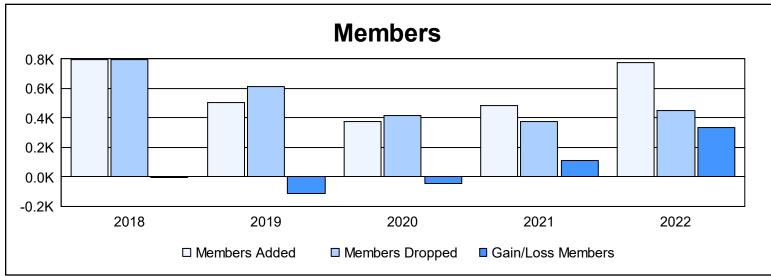

District 300A3 As of June 2022 Cumulative

| Year      | New<br>Clubs | Dropped<br>Clubs | Gain/<br>Loss<br>Clubs | New<br>Members | Charter<br>Members | Reinstate<br>Members | Transfer<br>Members | Total<br>Member<br>Added | Total<br>Members<br>Dropped | Gain/<br>Loss<br>Members |
|-----------|--------------|------------------|------------------------|----------------|--------------------|----------------------|---------------------|--------------------------|-----------------------------|--------------------------|
| 2017-2018 | 0            | 1                | -1                     | 705            | 9                  | 54                   | 26                  | 794                      | 796                         | -2                       |
| 2018-2019 | 3            | 0                | 3                      | 342            | 102                | 37                   | 22                  | 503                      | 614                         | -111                     |
| 2019-2020 | 0            | 2                | -2                     | 339            | 4                  | 14                   | 16                  | 373                      | 416                         | -43                      |
| 2020-2021 | 1            | 1                | 0                      | 408            | 34                 | 19                   | 22                  | 483                      | 373                         | 110                      |
| 2021-2022 | 1            | 2                | -1                     | 716            | 32                 | 13                   | 18                  | 779                      | 447                         | 332                      |
| Average   | 1            | 1                | 0                      | 502            | 36                 | 27                   | 21                  | 586                      | 529                         | 57                       |