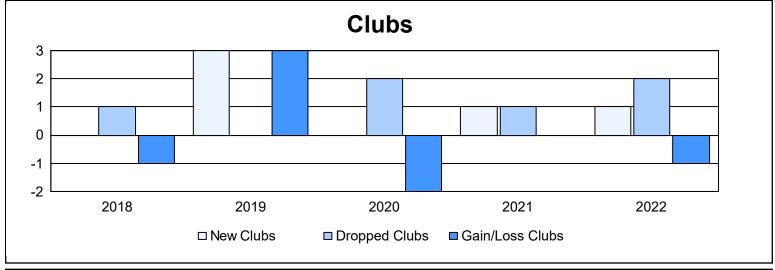

District 300A3 As of June 2022 Cumulative

| Year      | New<br>Clubs | Dropped<br>Clubs | Gain/<br>Loss<br>Clubs | New<br>Members | Charter<br>Members | Reinstate<br>Members | Transfer<br>Members | Total<br>Member<br>Added | Total<br>Members<br>Dropped | Gain/<br>Loss<br>Members |
|-----------|--------------|------------------|------------------------|----------------|--------------------|----------------------|---------------------|--------------------------|-----------------------------|--------------------------|
| 2017-2018 | 0            | 1                | -1                     | 705            | 9                  | 54                   | 26                  | 794                      | 796                         | -2                       |
| 2018-2019 | 3            | 0                | 3                      | 342            | 102                | 37                   | 22                  | 503                      | 614                         | -111                     |
| 2019-2020 | 0            | 2                | -2                     | 339            | 4                  | 14                   | 16                  | 373                      | 416                         | -43                      |
| 2020-2021 | 1            | 1                | 0                      | 408            | 34                 | 19                   | 22                  | 483                      | 373                         | 110                      |
| 2021-2022 | 1            | 2                | -1                     | 716            | 32                 | 13                   | 18                  | 779                      | 447                         | 332                      |
| Average   | 1            | 1                | 0                      | 502            | 36                 | 27                   | 21                  | 586                      | 529                         | 57                       |